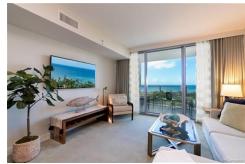

Honolulu, HI 96813 (808) 554-2262

OPEN HOUSE: SAT 8/27 2p-5p. Complimentary Valet - Identify as visiting listing at E2008. Hawaii lifestyle combined with World Legendary Ritz-Carlton Gold Standard Service. YOU can NOW OWN this coveted \*\*08 unit and Floor 20 exclusive horizon infinity view! Floor to ceiling windows. Studio alcove bedroom and privacy glide wall. Euro-surround deep bath with walk-in shower. Washlet commode. High-end appliances: refrigerator; glass-top stove; microwave/convection. Central A/C. Washer and dryer in-unit. Luxury bed and bath linens. Innovative floor plan opens out to a lofty relaxing lanai boasting the spectacular 180-degree city and skyline ocean views from sunrise to sunset. Amenities include state-of-the-art full-service spa with saunas, 24-hour fitness center. Oahu's highest 2 infinity pools with private cabanas, conference/theatre and celebrated entertaining rooms, well-loved on-site dining options. Resident-Private Concierge, Benefits and Advantages. Valet garage and full site security. Sought-after location in personable neighborhood filled with daily island events, activities, dining and adjacent to Luxury Row. Call Now For EASY SHOW.