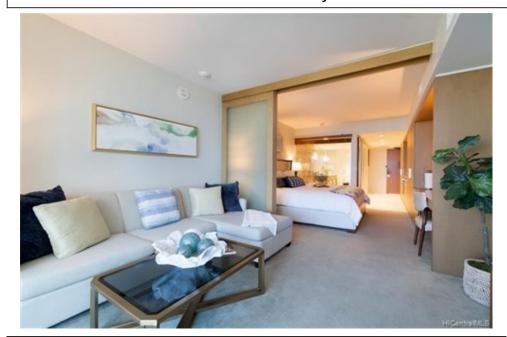

Honolulu, HI 96813 (808) 554-2262

OPEN HOUSE: SAT 8/27 2p-5p. Complimentary Valet - Identify as visiting listing at E2008. Hawaii lifestyle combined with World Legendary Ritz-Carlton Gold Standard Service. YOU can NOW OWN this coveted \*\*08 unit and Floor 20 exclusive horizon infinity view! Floor to ceiling windows. Studio alcove bedroom and privacy glide wall. Euro-surround deep bath with walk-in shower. Washlet commode. High-end appliances: refrigerator; glass-top stove; microwave/convection. Central A/C. Washer and dryer in-unit. Luxury bed and bath linens. Innovative floor plan opens out to a lofty relaxing lanai boasting the spectacular 180-degree city and skyline ocean views from sunrise to sunset. Amenities include state-of-the-art full-service spa with saunas, 24-hour fitness center. Oahu's highest 2 infinity pools with private cabanas, conference/theatre and celebrated entertaining rooms, well-loved on-site dining options. Resident-Private Concierge, Benefits and Advantages. Valet garage and full site security. Sought-after location in personable neighborhood filled with daily island events, activities, dining and adjacent to Luxury Row. Call Now For EASY SHOW.